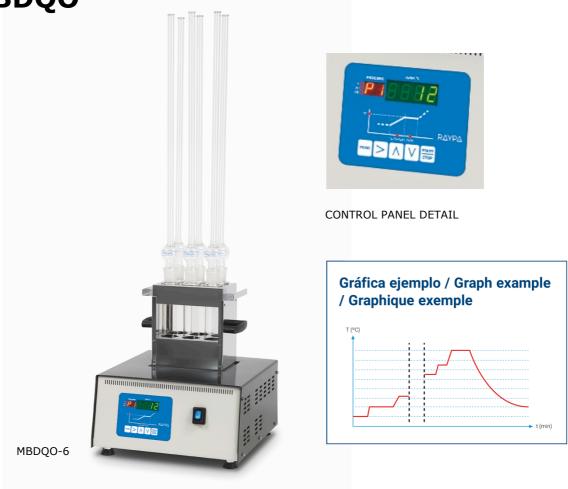

System for C.O.D. MBDQO

#### **Features**

- Made of aluminium housing made for digestion tubes ø 42 mm (C.O.D.)
- Heat insulation with ceramic fibre and a double air chamber.
- Circuit protection against corrosive agents.

#### **Advantages**

- Programmable auto-start.
- Microprocessor built-in the case.
- The control has 9 user free programs. Each program has a waiting time to initializing. All programs can have 18 different temperature/incubation time segments. Each segment has a ramp with specific slope and an incubation time.
- Safety system against breakage of temperature sensor.

# **MBDQO**

| Referencia<br>Reference<br>Référence | Estabilidad<br>Stability<br>Stabilité | Homogeneidad<br>Homogeneity<br>Homogénéité | L x D x H mm     | Temp. °C | W    | Kg |
|--------------------------------------|---------------------------------------|--------------------------------------------|------------------|----------|------|----|
| MBDQO-6                              | ±0,1 °C (50 °C)                       | ±2 °C                                      | 355 x 400 x 1015 | 450      | 1500 | 16 |
| MBDQO-12                             | ±0,1 °C (50 °C)                       | ±2 °C                                      | 355 x 475 x 1015 | 450      | 2000 | 21 |
| MBDQO-20                             | ±0,1 °C (50 °C)                       | ±2 °C                                      | 465 x 475 x 1015 | 450      | 2500 | 27 |

| Referencia<br>Reference<br>Référence | Plazas<br>Places<br>Positions | tubo / tube / tube<br>Ø x H mm |
|--------------------------------------|-------------------------------|--------------------------------|
| MBDQO-6                              | 6                             | 42 x 300                       |
| MBDQO-12                             | 12                            | 42 x 300                       |
| MBDQO-20                             | 20                            | 42 x 300                       |