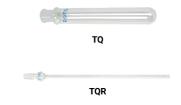

# Supplied with the following accessories:

- 1 Test tube rack with support
- 1 Support for cooling tubes
- 1 Set of tubes for C.O.D. with conical inlet 29/32 Ref. TQ
- 1 Set of cooling tubes for air with conical inlet 29/32 Ref. TQR

# TUBO DQO / COD TUBE / TUBE DCO

| Referencia / Reference / Référence | Dimensiones / Dimensions / Dimensions mm |  |  |
|------------------------------------|------------------------------------------|--|--|
| TQ                                 | Ø 42 x 300                               |  |  |
|                                    |                                          |  |  |

## TUBO REFRIGERANTE / COOLING TUBE / TUBE RÉFRIGÉRANT

| Referencia / Reference / Référence | Dimensiones / Dimensions / Dimensions mm |  |
|------------------------------------|------------------------------------------|--|
| TQR                                | Ø 42 x 600                               |  |