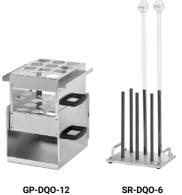

# Supplied with the following accessories:

- 1 Test tube rack with support
- 1 Support for cooling tubes
- 1 Set of tubes for C.O.D. with conical inlet 29/32 Ref. TQ
- 1 Set of cooling tubes for air with conical inlet 29/32 Ref. TQR

# GRADILLA DE TUBOS CON SOPORTE / TEST TUBE RACK WITH SUPPORT / PORTOIR AVEC SUPPORT

| Referencia / Reference / Référence | Plazas / Places / Positions |
|------------------------------------|-----------------------------|
| GP-DQO-6                           | 6                           |
| GP-DQO-12                          | 12                          |
| GP-DQO-20                          | 20                          |

### SOPORTE REFRIGERANTE / COOLING SUPPORT / SUPPORT RÉFRIGÉRATION

| Referencia / Reference / Référence | Plazas / Places / Positions |
|------------------------------------|-----------------------------|
| SR-DQO-6                           | 6                           |
| SR-DQO-12                          | 12                          |
| SR-DQO-20                          | 20                          |